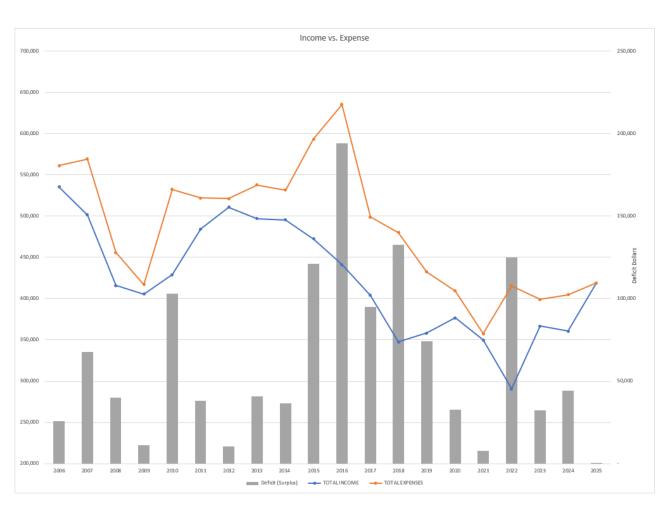

## St. Martin's Treasurer's Report for 2024

I'm grateful to those who have given bountifully with their time, talent and treasure. It's fun getting to know new people and comforting to see those who know our history sharing their knowledge. Without the support of each and everyone one of you, we wouldn't be able to fulfill the mission of our church. Our work is on-going which require resources. As of Jan 16<sup>th</sup>, our 2025 giving estimates total \$235,900. 29 families increased their 2025 pledge versus last year – thank you! Unfortunately, at this pledging level we will be \$124,100 short in meeting our planned expenses of \$419,006. This short fall will come out of our St. Martin's Investment Fund (SMIF) which has grown in 2024 from \$118,173 to \$222,629. The charitability of the Hebenstreits including St. Martin's in their estate planning and the Eidson's insurance policies along with the strong market contributed to this growth.

For a second year in a row the generous Lincoln and Mary Jane Drake matching program yielded impressive results and we needed to transfer only \$50,000 from SMIF to cover expenses. I'm hopeful we can build on this momentum. I ask that you prayerfully consider what you are able to contribute to our church in 2025 so we can get to a balanced operating budget and have the resources needed to be the church for you and our community for many years to come.