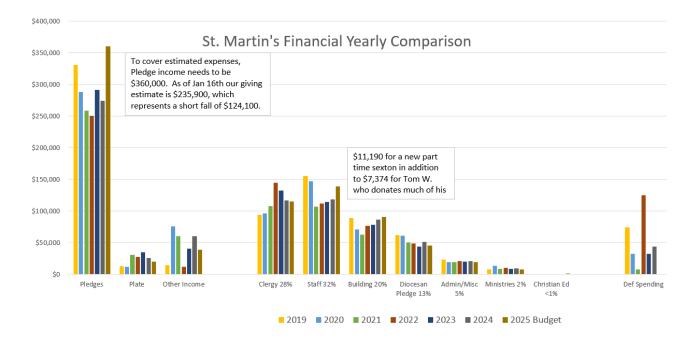

## St. Martin's Treasurer's Report for 2024

I'm grateful to those who have given bountifully with their time, talent and treasure. It's fun getting to know new people and comforting to see those who know our history sharing their knowledge. Without the support of each and everyone one of you, we wouldn't be able to fulfill the mission of our church. Our work is on-going which require resources. As of Jan 16<sup>th</sup>, our 2025 giving estimates total \$235,900. 29 families increased their 2025 pledge versus last year – thank you! Unfortunately, at this pledging level we will be \$124,100 short in meeting our planned expenses of \$419,006. This short fall will come out of our St. Martin's Investment Fund (SMIF) which has grown in 2024 from \$118,173 to \$222,629. The charitability of the Hebenstreits including St. Martin's in their estate planning and the Eidson's insurance policies along with the strong market contributed to this growth.

For a second year in a row the generous Lincoln and Mary Jane Drake matching program yielded impressive results and we needed to transfer only \$50,000 from SMIF to cover expenses. I'm hopeful we can build on this momentum. I ask that you prayerfully consider what you are able to contribute to our church in 2025 so we can get to a balanced operating budget and have the resources needed to be the church for you and our community for many years to come.