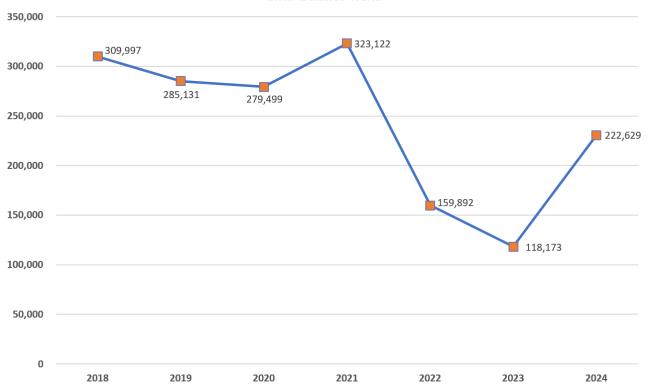

## St. Martin's Treasurer's Report for 2024

I'm grateful to those who have given bountifully with their time, talent and treasure. It's fun getting to know new people and comforting to see those who know our history sharing their knowledge. Without the support of each and everyone one of you, we wouldn't be able to fulfill the mission of our church. Our work is on-going which require resources. As of Jan 16<sup>th</sup>, our 2025 giving estimates total \$235,900. 29 families increased their 2025 pledge versus last year – thank you! Unfortunately, at this pledging level we will be \$124,100 short in meeting our planned expenses of \$419,006. This short fall will come out of our St. Martin's Investment Fund (SMIF) which has grown in 2024 from \$118,173 to \$222,629. The charitability of the Hebenstreits including St. Martin's in their estate planning and the Eidson's insurance policies along with the strong market contributed to this growth.

For a second year in a row the generous Lincoln and Mary Jane Drake matching program yielded impressive results and we needed to transfer only \$50,000 from SMIF to cover expenses. I'm hopeful we can build on this momentum. I ask that you prayerfully consider what you are able to contribute to our church in 2025 so we can get to a balanced operating budget and have the resources needed to be the church for you and our community for many years to come.