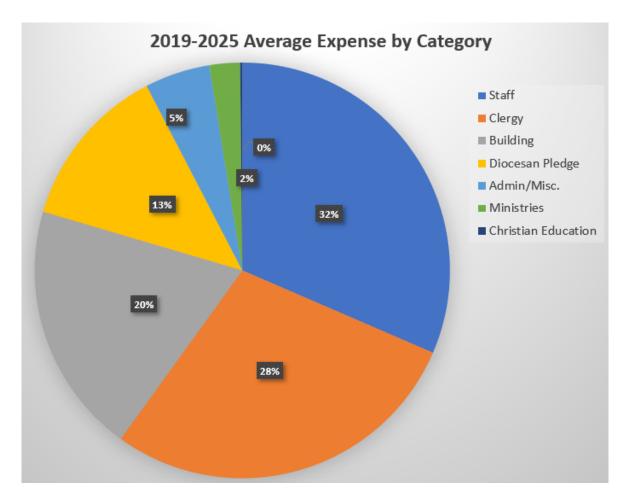

## St. Martin's Treasurer's Report for 2024

I'm grateful to those who have given bountifully with their time, talent and treasure. It's fun getting to know new people and comforting to see those who know our history sharing their knowledge. Without the support of each and everyone one of you, we wouldn't be able to fulfill the mission of our church. Our work is on-going which require resources. As of Jan 16<sup>th</sup>, our 2025 giving estimates total \$235,900. 29 families increased their 2025 pledge versus last year – thank you! Unfortunately, at this pledging level we will be \$124,100 short in meeting our planned expenses of \$419,006. This short fall will come out of our St. Martin's Investment Fund (SMIF) which has grown in 2024 from \$118,173 to \$222,629. The charitability of the Hebenstreits including St. Martin's in their estate planning and the Eidson's insurance policies along with the strong market contributed to this growth.